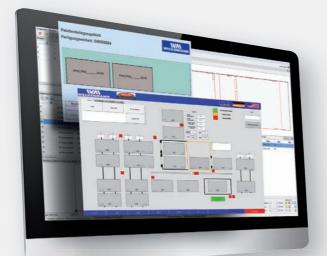

#### **ProductionControl**

All relevant information for the production management are displayed at a glance

- Information regarding the working stations of the pallet circulation
- Occupancy overview of the curing chamber
- Manual intervention possibilities
- Display of faults and message texts