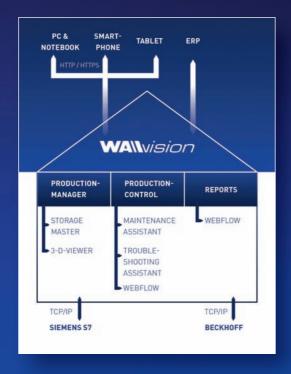

# WAlvision

The modular control solution for an automated production

#### **ProductionManager**

Efficient and simple production planning and order administration

- ▶ The elements are placed manually on the pallet by 'drag and drop'
- ▶ Automatic pallet loading
- Innovative operating concept

#### **ProductionControl**

All relevant information for the production management are displayed at a glance

- Information regarding the working stations of the pallet circulation
- Occupancy overview of the curing chamber
- Manual intervention possibilities
- Display of faults and message texts

#### Reports

Analysing tool in order to generate individual reports

- All relevant information is available in real time
- Analysis of the production optimization
- Very simple overview of the KPIs

### WebFlow

Visualization on all major mobile devices

- ▶ Pallet Circulation
- Reports